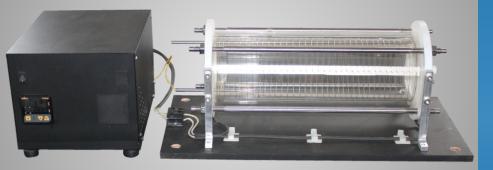

## iG-Heater

## Salient Features

- Completely safe design for in-house operation. ╘
- Precise control over flow of Immersion glass.
- Temperature controller with closed loop ON-OFF (PID) Control
- Very easy and intuitive operating. **`**
- Circular rotating platform for accommodating multiple molds at a time. ╘
- High quality quartz glass based design for reliable operation. ↪
- Very small form factor which require very less space in factory.
- Plug & play working.

## **Specifications** 9.200 kg

- Weight
- Dimension
- 500 X 250 X 200 mm (Heater)
  - 250 X 205 X 185 mm (Power Supply Box)
- Supply **\_**
- 220 VAC , 50 HZ , 1 Phase

## Variants

- 17 mm Suitable For Mould Size : Up to 15ct
- 34 mm Suitable For Mould Size : Up to 65ct