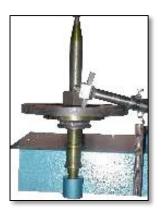

Scaife (to be Carved) to be mounted on spindle scaife should rotate in anti-clockwise direction when viewed from top.

## **SCAIFE CARVING**

Lever for Adjusting carving Pressure

Lever to Lock Pressure lever in Position (Packed Separated).