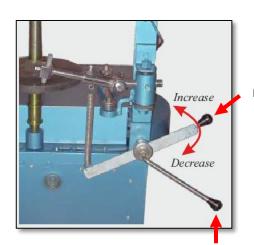

## **SCAIFE CARVING**

Lever for Adjusting carving Pressure

Lever to Lock Pressure lever in Position (Packed Separated).