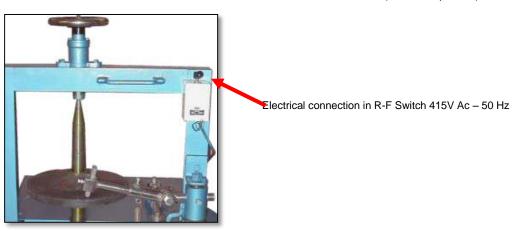

Scaife (to be Carved) to be mounted on spindle scaife should rotate in anti-clockwise direction when viewed from top.