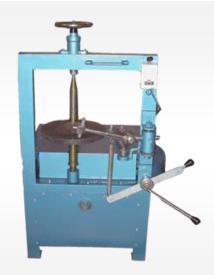

## **SCAIFE CARVING**

## **Specifications**

Weight : 170 Kgs.

Dimensions (L X W X H) : 800 X 700 X 1320 mm Carving Sticks : 100 X 25 X 12 mm Load : 3 Phase, 2 Amp

## **Salient Features**

- Makes it possible to carve any diameter scaife disc.
- Adjustable pressure on the carborundum stick.
- The Scaife requires privier carving grooves to hold the Diamond Powder.
- This Scaife carving machine helps make uniform grooves to hold Diamond Powder.