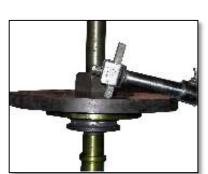

## **SCAIFE CARVING**

Lever for Adjusting carving Pressure

Lever to Lock Pressure lever in Position (Packed Separated).