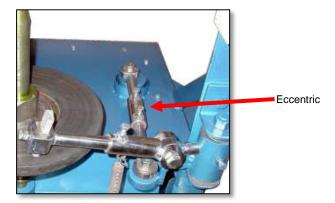

Scaife (to be Carved) to be mounted on spindle scaife should rotate in anti-clockwise direction when viewed from top.