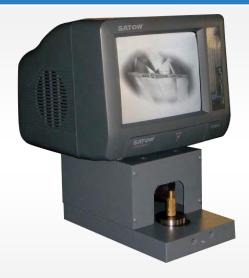

## GIRDLE VIEWER

A Compact standalone digital microscope to view girdle and minor feature of the diamond.

## **Application**

- Magnified View of the girdle or any facet on the screen.
- Small, Portable and standalone unit with Monitor.
- > Diamond studded jewellery can also be seen with a special holder
- Additional video Out for interfacing and Back end image processing on a Computer
- Simultaneous views on screen provided and on the computer screen (Optional) with the help of Image capture card / External Interface unit
- > Can optionally store the signature that is marked on the girdle.
- Sharp and Clear Image Manual Focusing
- Optionally can be used for Emails and for E-Commerce.
- Additional suggestions are welcomed to enhance the product.