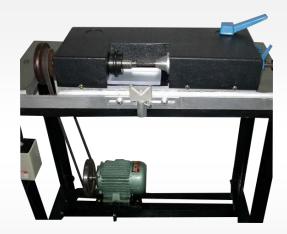

## Double Spindle Bruter

Negative Clearance Spindle Design for better roundness Zero Maintenance Machine

## **Specifications**

Weight : 120 Kg

Dimension : 900 x 380 x 950 mm (W x D x H)

Supply : 415 VAC, 50 HZ, 3 Phase

➤ Load : 375 VA