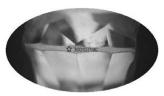

- High output Gem Inscription
- Fast and easy no coating needed
- Never miss a marking
- Just plug in and start
- Personalise your stones
- Letters, numbers, drawings, logos
- Step and repeat
- Mark all around the stones

#### MARK ANYWHERE WITH LINE THICKNESS CONTROL

See what you inscribe on the computer screen during the process Guaranteed, you will never miss a marking Fast and accurate work High output Cold laser technology Guaranteed never to harm a stones Mark any stone on any side