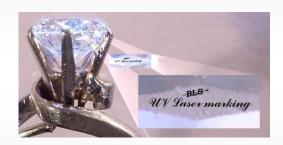

## **Introduction**

- The BLS high output Gem Marker
- Guaranteed successful inscriptions
- Cost efficient
- UV laser technology guaranteed not to harm any diamond
- Mark on any gem, any shape or size
- Mark set stones on rings

- High output Gem Inscription
- Fast and easy no coating needed
- Never miss a marking
- Just plug in and start
- Personalise your stones
- Letters, numbers, drawings, logos
- Step and repeat
- Mark all around the stones

#### MARK ANYWHERE WITH LINE THICKNESS CONTROL

See what you inscribe on the computer screen during the process Guaranteed, you will never miss a marking Fast and accurate work High output Cold laser technology Guaranteed never to harm a stones Mark any stone on any side