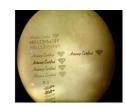

- High output Gem Inscription
- Fast and easy no coating needed
- Never miss a marking
- Just plug in and start
- Personalise your stones
- Letters, numbers, drawings, logos
- Step and repeat
- Mark all around the stones

#### MARK ANYWHERE WITH LINE THICKNESS CONTROL

See what you inscribe on the computer screen during the process Guaranteed, you will never miss a marking Fast and accurate work High output Cold laser technology Guaranteed never to harm a stones Mark any stone on any side