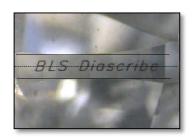

- High output Gem Inscription
- Fast and easy no coating needed
- Never miss a marking
- Just plug in and start
- Personalise your stones
- Letters, numbers, drawings, logos
- Step and repeat
- Mark all around the stones

#### MARK ANYWHERE WITH LINE THICKNESS CONTROL

See what you inscribe on the computer screen during the process Guaranteed, you will never miss a marking Fast and accurate work High output Cold laser technology Guaranteed never to harm a stones Mark any stone on any side