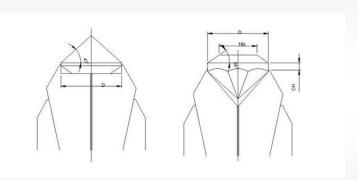

## Checking of Die Contact with Diamond

## **Salient Features**

- Check available height and possibility of cutting at the desired angle.
- Confirm girdle thickness available.
- > Check naturals in girdle.
- Balance naturals in halves.
- Confirm available table size.
- Weight recovery confirmation.
- Confirm size breaks before cutting pav./crown.
- Check light performance.
- Confirm AGS grading as per new AGS standards.
- Calculate light return for the planned parameters.