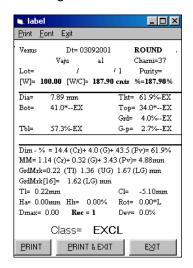

## Parameter Distribution & Cut Analyzing System

Lexus Dia-analyser, the single camera module, is used predominantly in factories, after pre-bruting, Mainly for parameter distribution and cut class analysis.