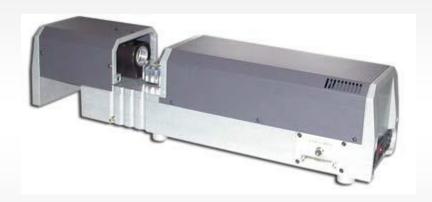

## Single Camera Analyser

Lexus Dia-analyser, the single camera module, is used predominantly in factories, after pre-bruting, Mainly for parameter distribution and cut class analysis.