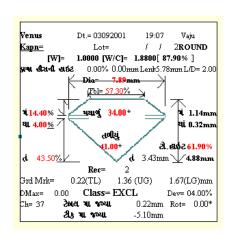

## Parameter Distribution & Cut Analyzing System

Lexus Dia-analyser, the single camera module, is used predominantly in factories, after pre-bruting, Mainly for parameter distribution and cut class analysis.