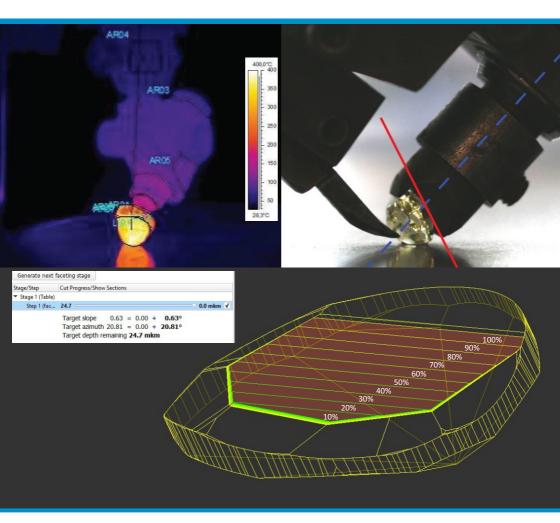

Introducing Galahad 1.0 (Polish Advisor)

Galahad 2.0 (Technical Assistance to Polisher)

- A novice polisher can give an output similar to an expert polisher with many years of experience.
- Cutting and polishing any asymmetric cut is like cake walk.
- ✓ High productivity (as high as 2x to 4x)
- ✓ Helps you fulfil your design promise.
- Minimize no. of scans required during polishing.
- Accurate control of depth (Galahad 2.0)
- ✓ Use of existing tools & Pots.